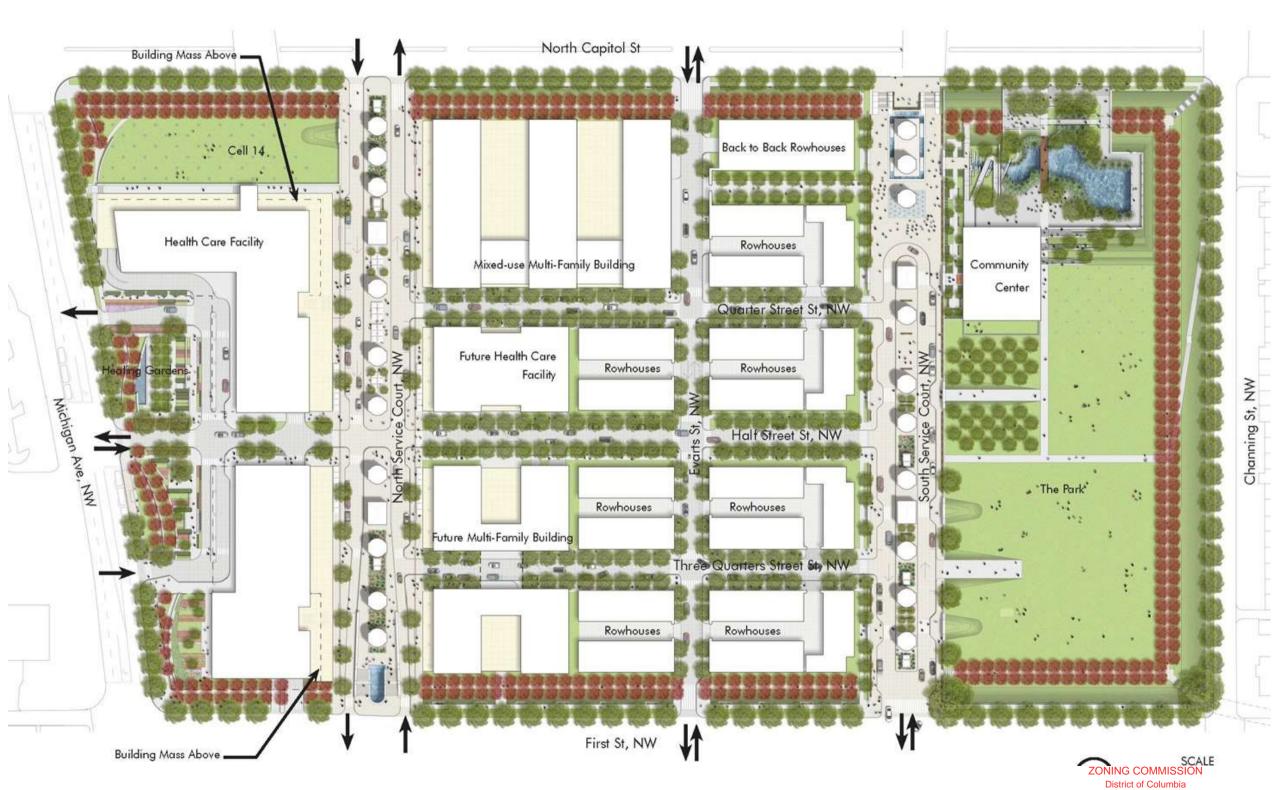

## Master Plan



CASE NO.13-14 EXHIBIT NO.785

## Aerial View from N Capital & Channing ST NE



## Roles & Responsibilities

| Responsibility                                                    | District                                | VMP           | McMillan Non-Profit Assoc.<br>(to be created) |
|-------------------------------------------------------------------|-----------------------------------------|---------------|-----------------------------------------------|
| Current Land Owner                                                | X                                       |               |                                               |
| Financier/Developer of Park, Community Center & Historic Assets   | X (Financier)                           | X (Developer) |